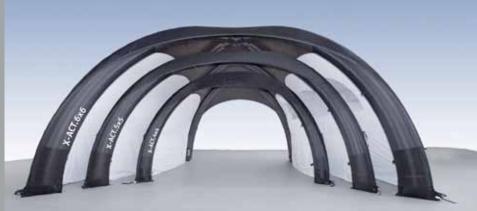

# X-ACT: Standard X-GLOO™

The X-ACT is the standard X-GL00™ available.

Available in 4x4, 5x5 and 6x6 configurations the X-ACT is economical and complete.

Two X-ACT styles are available. One consisting of a classic black Matrix and four elegant silver side walls and the other being a white Matrix with all white walls.

The X-ACT offers the right coverage for any occasion.

Usually in stock and ready to go!

The X-ACT includes a multifunction transport bag, hand pump and repair kit.

**X-ACT** - The affordable and effective X-GL00™ solution