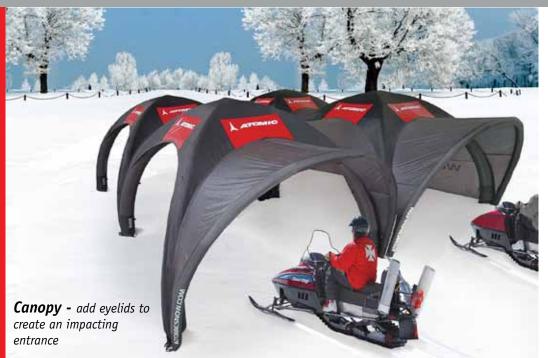

## **X-GLOO™ Elements**

When choosing to customise your own X-GLOO™ you can add many different Elements to create that unique display.

**Tunnels -** join multiple X-GL00™ with tunnels. Create an even larger promotional display!