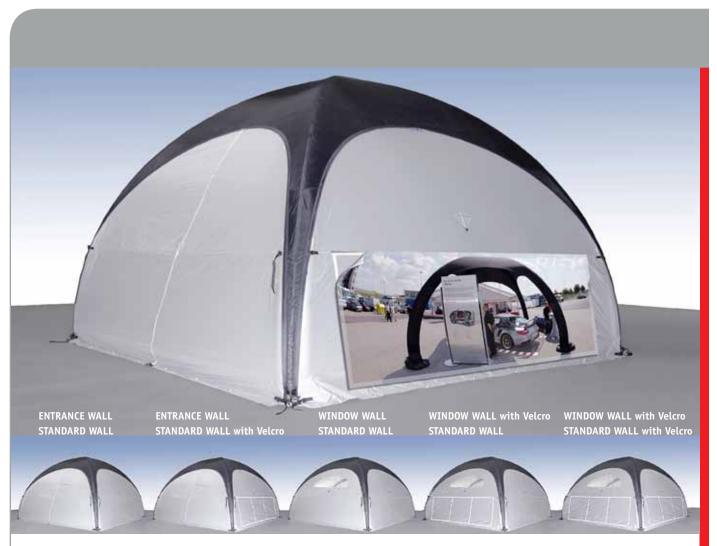

## **X-GLOO™ Elements**

When choosing to customise your own X-GLOO™ you can add many different Elements to create that unique display.

**Tunnels -** join multiple X-GL00™ with tunnels. Create an even larger promotional display!

**ENTRANCE WALL** - Zip up the middle **DIVIDING WALL** - Provides internal sections

**STANDARD WALL** - Ideal for promotional messages **WINDOW WALL** - Added depth to your X-GL00™