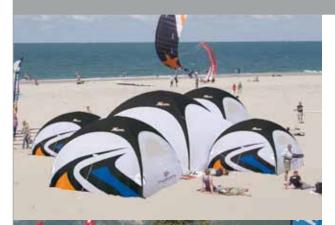

# Pump Up Your Image with X-GLOO™

# The Benefits of Choosing X-GLOO™

Supporting columns constructed from a stretch-stabilised exterior shell and replaceable interior tube.

Inflated just once with air, the X-GLOO™ is ready for days of use.

Fully customised to suit your brand.

PROFESSIONAL High quality workmanship for indoor and outdoor use

AERODYNAMIC Stable up to 60km/h (32 knots) wind speed CUSTOMISABLE Individually designable advertising medium