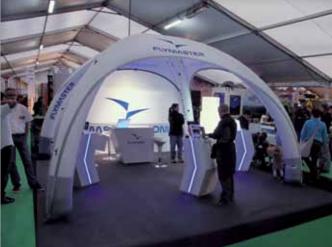

10mins electric pump

 $6 \times 6m$  - Set up by hand pump in 30mins, 15mins electric pump

8 x 8m - available very soon

Tunnels are available to join between all size combinations

X-RELAX - Mobile seating with your branding

Inflatable and comes in a practical tote bag. Easily transportable and quickly inflated, ready to use within minutes.

Choose your own colours with your company logo.





#### **X-PERT: Customised X-GL00™**



LEFT

Model: X-PERT 5x5 Matrix: White tubes, white roof, white zipper rain

covers

*Elements: White standard* side walls, white tunnel, pink & white canopy Branding: Canopy screen printing

BELOW:

Model: X-PERT 5x5 Matrix: White/grey tubes, white roof, silver sipper rain covers

Elements: Standard side walls

Branding: Side walls & roof screen printing







## **X-PERT: Customised X-GL00™**



LEFT

Model: X-PERT 5x5
Matrix: Blue tubes, roof,
zipper rain covers
Elements: Blue standard

side walls

Branding: Roof & side walls screen printing

LEFT BELOW
Model: X-PERT 5x5
Matrix: Black tubes & roof
Branding: Roof screen
printing

RIGHT BELOW
Model: X-PERT 5x5
Matrix: Black tubes & roof
Elements: Black tunnel,
silver canopy







# X-ACT: Standard X-GLOO™

The X-ACT is the standard X-GL00™ available.

Available in 4x4, 5x5 and 6x6 configurations the X-ACT is economical and complete.

Two X-ACT styles are available. One consisting of a classic black Matrix and four elegant silver side walls and the other being a white Matrix with all white walls.

The X-ACT offers the right coverage for any occasion.

Usually in stock and ready to go!

The X