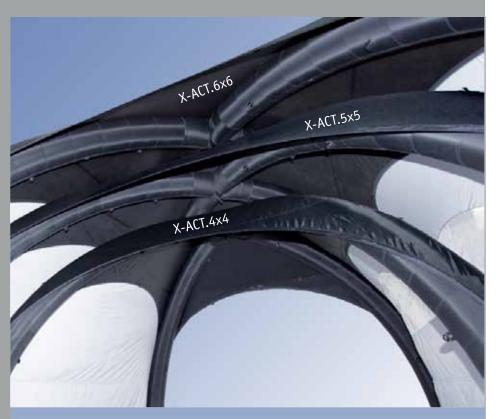

#### X-GLOO™ SIZES

4 x 4m - Set up by hand pump in 15mins, 5mins electric pump

5 x 5m - Set up by hand pump in 23mins, 10mins electric pump

 $6 \times 6m$  - Set up by hand pump in 30mins, 15mins electric pump

# X-ACT: Standard X-GLOO™

The X-ACT is the standard X-GL00™ available.

Available in 4x4, 5x5 and 6x6 configurations the X-ACT is economical and complete.

Two X-ACT styles are available. One consisting of a classic black Matrix and four elegant silver side walls and the other being a white Matrix with all white walls.