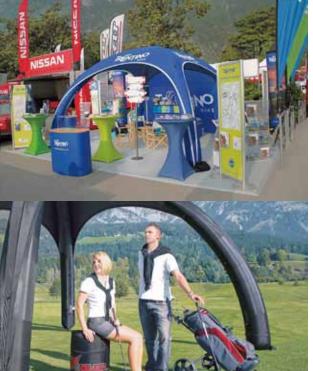

#### **X-PERT: Customised X-GLOO™**

**X-PERT** - Design it yourself: individual colour choice with branding

Fully customised X-GL00™ to suit your requirements. You can choose to use one X-GL00™ or add additional X-GL00™s from our X-TRAS range.

Available with Window Walls, Dividing Walls, Canopies, Entrance Walls and Tunnel Elements.

Ideally combined with promotional signage from our SI Brand range of products.