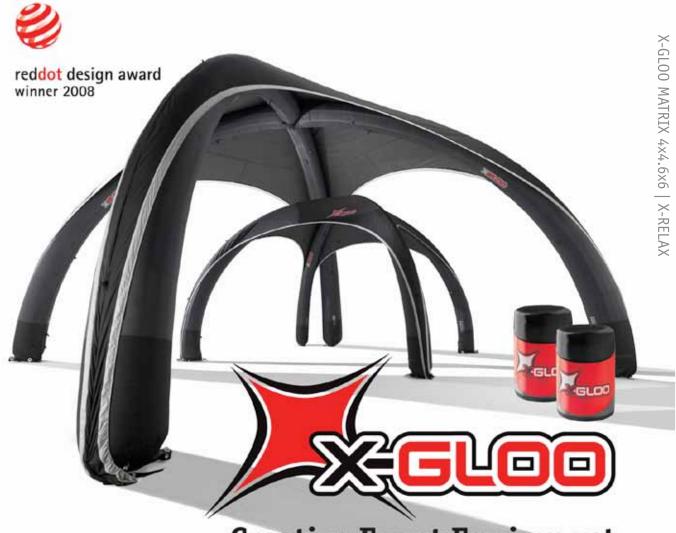

DESIGN Designed according to "form follows function"

**DISTINGUISHED** Winner of the red dot design award 2008

MOBILE Easily transportable with the comfortable Backpack or Trolley

#### X-GLOO™ SIZES

4 x 4m - Set up by hand pump in 15mins, 5mins electric pump

5 x 5m - Set up by hand pump in 23mins, 10mins electric pump

 $6 \times 6m$  - Set up by hand pump in 30mins, 15mins electric pump