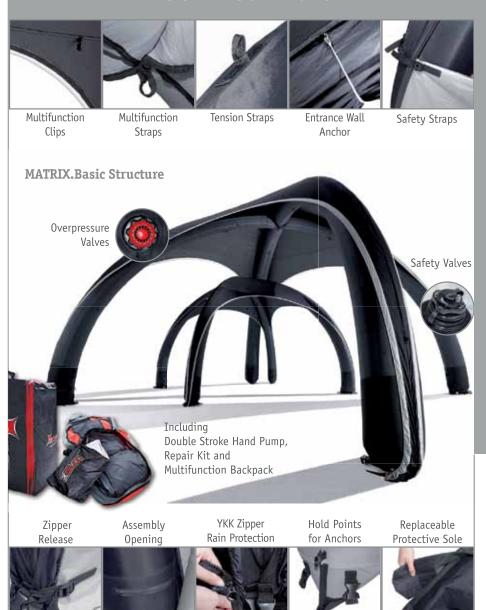

# The Benefits of Choosing X-GLOO™

Supporting columns constructed from a stretch-stabilised exterior shell and replaceable interior tube.

Inflated just once with air, the X-GLOO™ is ready for days of use.

#### **X-GLOO™ Technical Data**

The X-GLOO™ is not only unique and impacting on your audience it is robust and designed to be reused!

Here are some of the technical details of how the product will work for you.