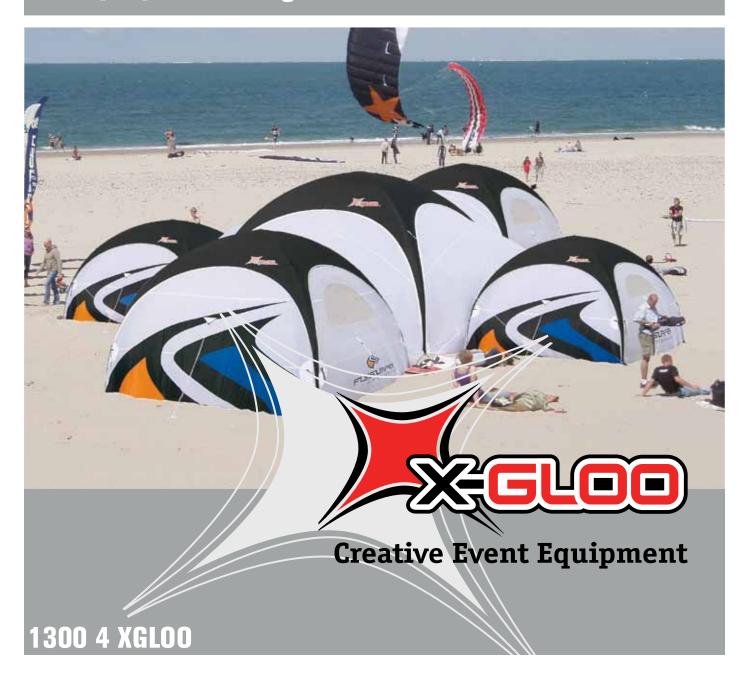

# Pump Up Your Image with X-GLOO™

# The Benefits of Choosing X-GLOO™

Supporting columns constructed from a stretch-stabilised exterior shell and replaceable interior tube.

Inflated just once with air, the X-GLOO™ is ready for days of use.

Fully customised to suit your brand.

PROFESSIONAL High quality workmanship for indoor and outdoor use

AERODYNAMIC Stable up to 60km/h (32 knots) wind speed CUSTOMISABLE Individually designable advertising medium