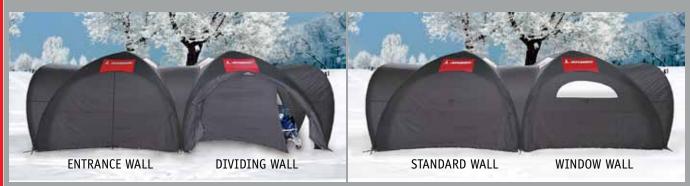

**ENTRANCE WALL** - Zip up the middle **DIVIDING WALL** - Provides internal sections

**STANDARD WALL** - Ideal for promotional messages **WINDOW WALL** - Added depth to your X-GL00™