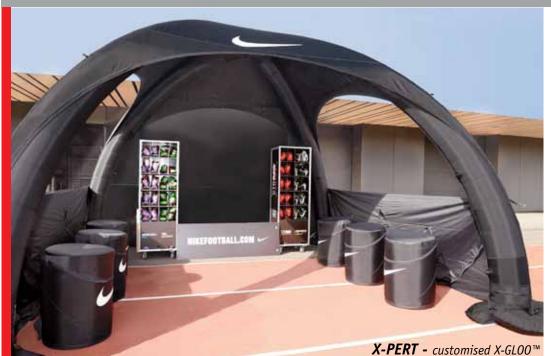

#### **X-PERT: Customised X-GLOO™**

**X-PERT** - Design it yourself: individual colour choice with branding

Fully customised X-GL00™ to suit your requirements. You can choose to use one X-GL00™ or add additional X-GL00™s from our X-TRAS range.